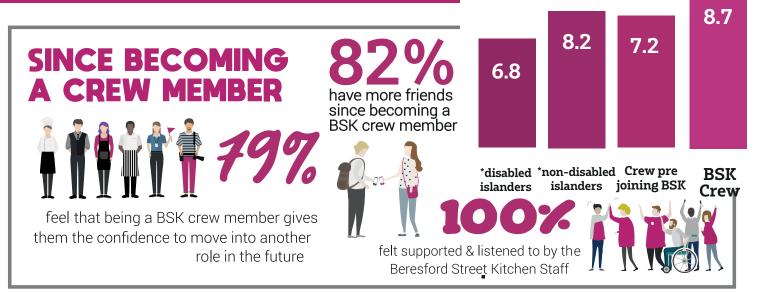

#### Learning for Life Academic year 2 outcome assessment data...

We provide over **35,000** hours of workplace training a year which result in a staggering **21% RISE** in life satisfaction for BSK crew members **J** 

\*data from Jersey Disability Strategy