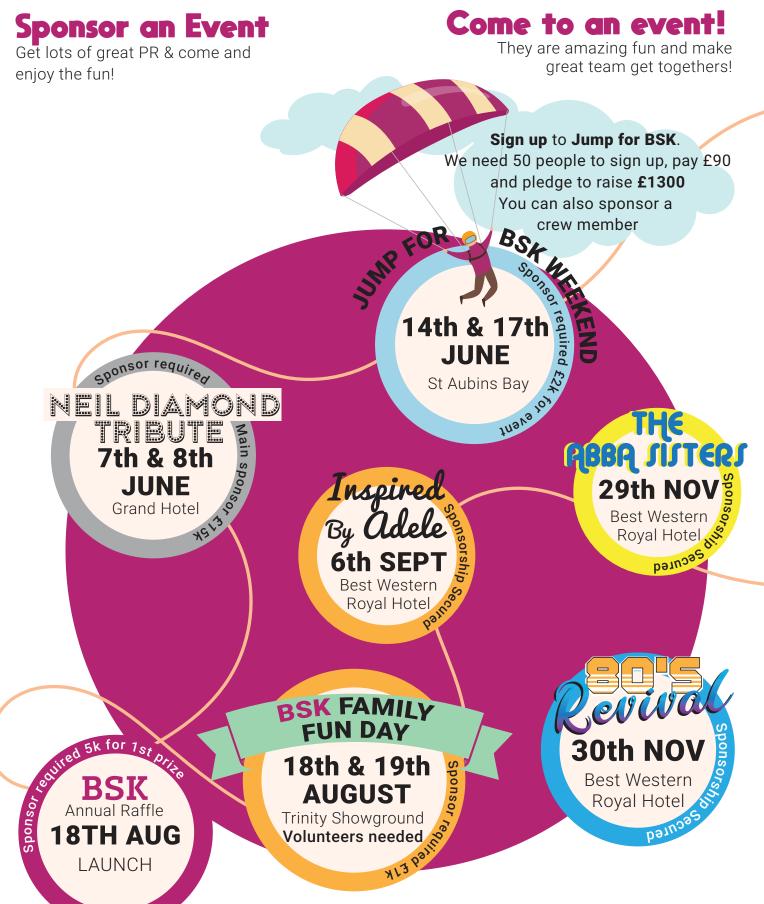

#### How you can help with Fundraising & Sponsorship

We have secured £550k of 2024 income through grants and sponsorships. We need to raise £200k through our programme of events and general donations plus raise a further £250k through grants, distributions and sponsorships to fill our funding shortfall for this year.

#### You could sponsor

a Training Mentor @ £30k a year a Chef @ £32k a year a part-time Launch crew member salary @ £10k a year a class in the Learning for Life Centre @ £21,600 a year a crew member to attend classes for one year @ £3,600 1 year of training sessions for a crew member @ £5,224 1 year of training sessions for 5 crew members @ £26,120 1 year of training sessions for 10 crew members @ £52,240 Wulti year funding helps provide stability for future years

#### Put on a fundraiser for BSK

No matter what event you put on or how much you raise, every penny counts and we are truly grateful. All monies raised will go towards providing more education, training and employment opportunities for our crew.