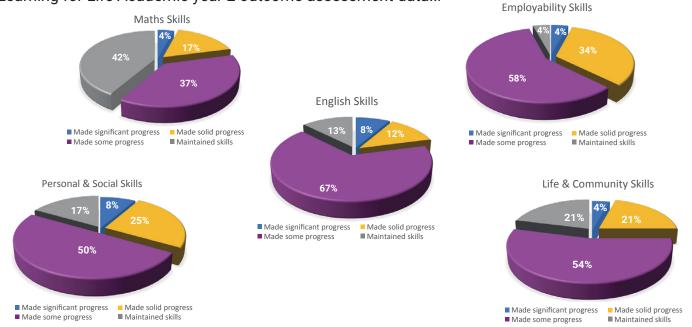

#### Learning for Life Academic year 2 outcome assessment data...

We provide over **35,000** hours of workplace training a year which result in a staggering **21% RISE** in life satisfaction for BSK crew members **J** 